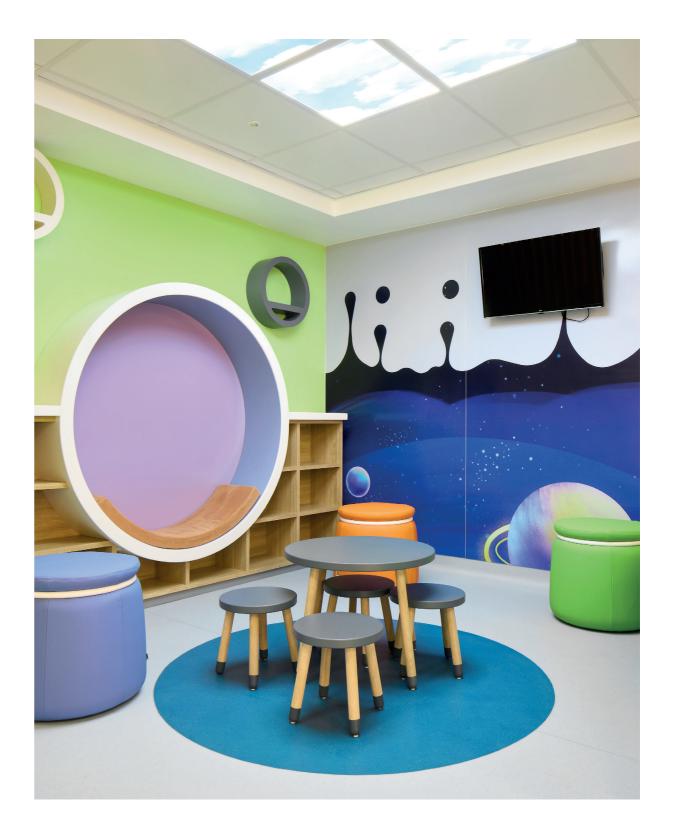

The Gradus products installed include SureProtect Design wall cladding, finished with a bespoke printed design that shows a cartoon solar system to give the corridors a different feel to the wider hospital environment. The bespoke design is printed onto the back of a clear textured sheet meaning the cladding is easy to clean and features a textured surface to conceal the effects of impact and abrasion.