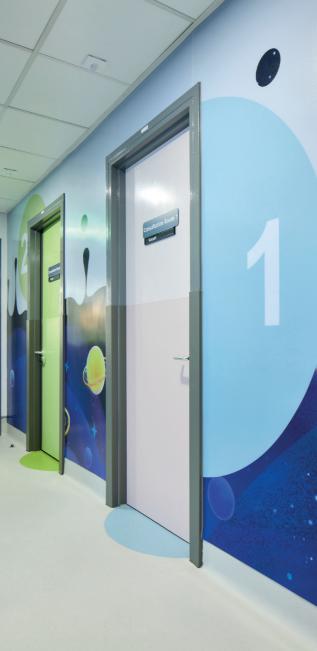

The Gradus products installed include SureProtect Design wall cladding, finished with a bespoke printed design that shows a cartoon solar system to give the corridors a different feel to the wider hospital environment. The bespoke design is printed onto the back of a clear textured sheet meaning the cladding is easy to clean and features a textured surface to conceal the effects of impact and abrasion.

Elsewhere in the hospital, Gradus installed its SureProtect Endure protective wall cladding, a durable layer of wall protection that is through-coloured and textured so surface damage does not show. Standard corner guards have also been installed, offering a cost-effective solution to protect vulnerable corners, as well as door frame protectors also made from SureProtect Endure. All have been carefully positioned to provide maximum protection against the constant stream of pedestrian and wheeled traffic that hospitals experience.