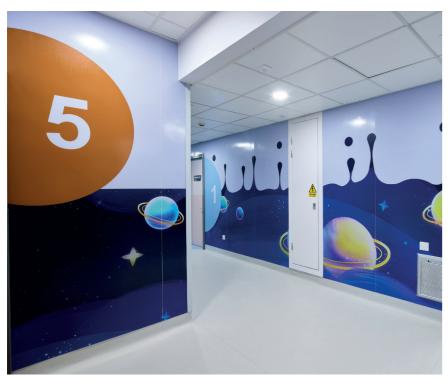

The Gradus products installed include SureProtect Design wall cladding, finished with a bespoke printed design that shows a cartoon solar system to give the corridors a different feel to the wider hospital environment. The bespoke design is printed onto the back of a clear textured sheet meaning the cladding is easy to clean and features a textured surface to conceal the effects of impact and abrasion.

Elsewhere in the hospital, Gradus installed its SureProtect Endure protective wall cladding, a durable layer of wall protection that is through-coloured and textured so surface damage does not show. Standard corner guards have also been installed, offering a cost-effective solution to protect vulnerable corners, as well as door frame protectors also made from SureProtect Endure. All have been carefully positioned to provide maximum protection against the constant stream of pedestrian and wheeled traffic that hospitals experience.