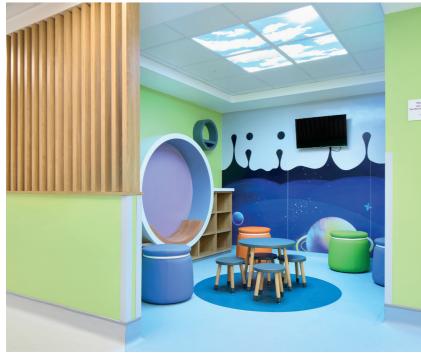

The Gradus products installed include SureProtect Design wall cladding, finished with a bespoke printed design that shows a cartoon solar system to give the corridors a different feel to the wider hospital environment. The bespoke design is printed onto the back of a clear textured sheet meaning the cladding is easy to clean and features a textured surface to conceal the effects of impact and abrasion.