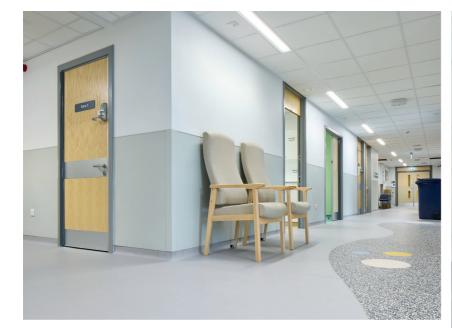

Elsewhere in the hospital, Gradus installed its SureProtect Endure protective wall cladding, a durable layer of wall protection that is through-coloured and textured so surface damage does not show. Standard corner guards have also been installed, offering a cost-effective solution to protect vulnerable corners, as well as door frame protectors also made from SureProtect Endure. All have been carefully positioned to provide maximum protection against the constant stream of pedestrian and wheeled traffic that hospitals experience.

#### **Product Specified:**

- Door Frame Protectors
- SureProtect Design SPD20P Printed Sheet
- SureProtect Endure SPE15 PVC-u protective sheet
- Standard PVC-u corner guards